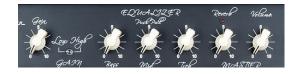

## **FEATURES**

- Power: 20w RMS
- Tubes: 12AXWA + 1 12AU7 + 2xEL84
- Channels: 1 con 2 modalità (low-hi gain)
- EQ: 3 band w/ Push-Pull on Middle
- Adjustable spring reverb (footswitchable)
- Controls: Level, Gain, Master volume, Hi/Low gain
- 12" Celestion Seventy 80 woofer
- Out: speakers 8 ohm, Line out w/ Level