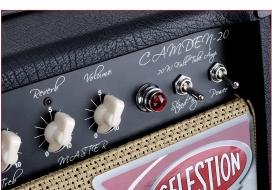

## **FEATURES**

- Power: 20w RMS
- Tubes: 12AXWA + 1 12AU7 + 2xEL84
- Channels: 1 con 2 modalità (low-hi gain)
- EQ: 3 band w/ Push-Pull on Middle
- Adjustable spring reverb (footswitchable)
- Controls: Level, Gain, Master volume, Hi/Low gain
- 12" Celestion Seventy 80 woofer
- Out: speakers 8 ohm, Line out w/ Level