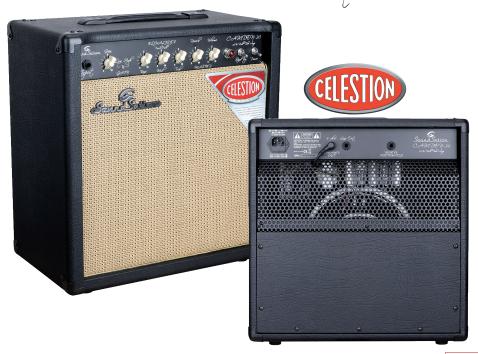

CAMDEN-20

20W RMS FULL TUBE COMBO

## THE BRITISH TONE

20W of the purest made in England sound.

20W Full tube guitar combo featuring a top notch dynamic and creamy British tone.

The Hi gain/Low gain modes and the adjustable spring reverb expand the sonor palette of a combo conceived to deliver the purest medium-focused sound made in England.

Equipped with a 12" Celestion Seventy 80 woofer.